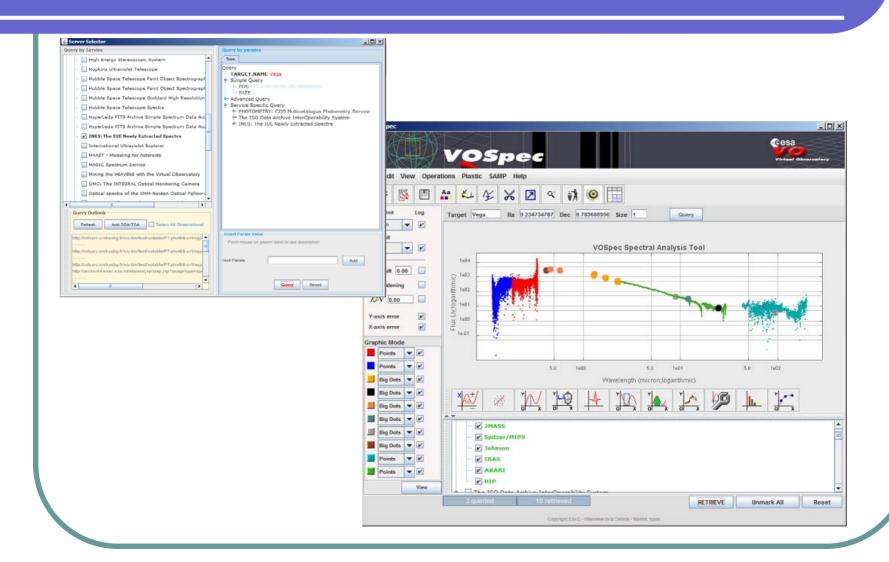

- SED DM
    - Characterization 2.0
    - Planetary Data DM
  - Utypes Discussion (Plenary)

# Data models on going

- Spectral DM 2.0 (Mark Cresitello-Dittmar)
  - Draft prepared including a full revision of the Spectral DM
  - In line of the agreed UML (see Pune presentations)
  - Many things changed:
    - Utypes consistency
    - Better reuse of elements of other DMs
    - General rewrite of the spec to make it more understandable

• ....

# Data models on going

- Updates of SED DM (Doug Tody)
- Characterization 2.0 (F. Bonnarel)
- Special talk on an effort to create the "ObsCore" for planetary data (a link between IVOA/Europlanet/IPDA) (B. Cecconi)
- Photometry DM: PR version has been published and distributed to the WG. In two weeks, RFC process could start

#### PhotDM in use



### Utypes session

- Work done on the utypes area
- Special session on utypes (plenary as per impact in many WGs) (Omar Laurino, Mireille Louys, Gerard Lemson)
- Version of the draft to be presented to the interop
- Clarification of utypes current and future use
- Use Cases!