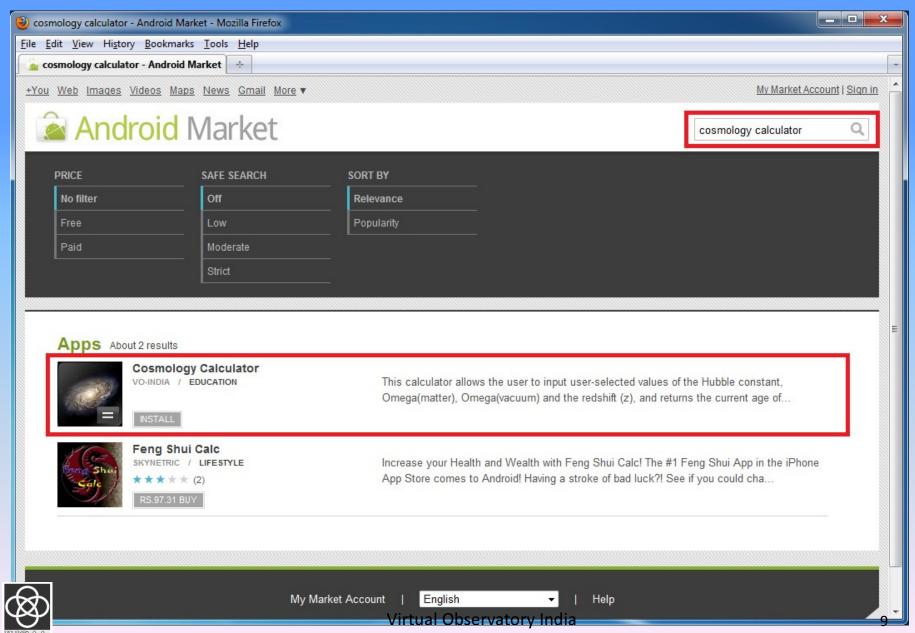

d-to-end software platform for any number of hardware
- Large number of android users





#### Name Resolver

- User inputs celestial object name
- App returns RA/DEC plus some basic information associated with object
- Also returns redshift, proper motion & parallax (if available)
- It uses either SIMBAD or NED service
- Access default internet connection















### Cosmology Calculator

- Stand alone application for android
- User inputs values for Hubble constant,
   Omega(matter), Omega(vacuum) and redshift.
- Output: Age of universe, co-moving radial distance, angular size distance, scale (kpc/arcsec) and luminosity distance etc.
- Supports flat, open & general type of universe
- Adapted from Ned Wright's Cosmology
   Calculator













### VO-India on Android Market





### VO-India on Android Market







#### Future Plans

- Integration of Cosmology Calculator with Name Resolver
- Adding miscellaneous functionality
- Visibility Calculator for SALT??





# Thank You

**Virtual Observatory - India**