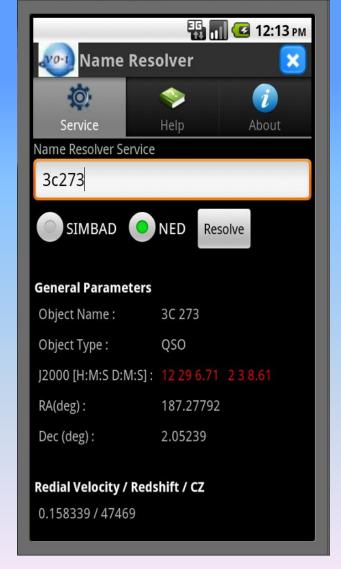

#### Name Resolver

- User inputs celestial object name
- App returns RA/DEC plus some basic information associated with object
- Also returns redshift, proper motion & parallax (if available)
- It uses either SIMBAD or NED service
- Access default internet connection