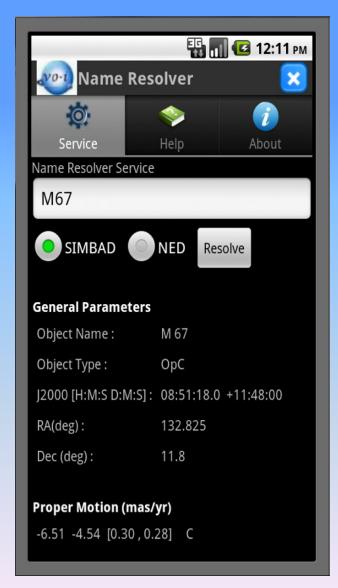

#### Name Resolver

- User inputs celestial object name
- App returns RA/DEC plus some basic information associated with object
- Also returns redshift, proper motion & parallax (if available)
- It uses either SIMBAD or NED service
- Access default internet connection