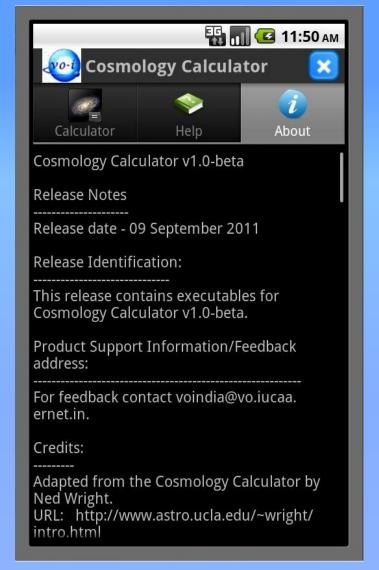

### Cosmology Calculator

- Stand alone application for android
- User inputs values for Hubble constant,
   Omega(matter), Omega(vacuum) and redshift.
- Output: Age of universe, co-moving radial distance, angular size distance, scale (kpc/arcsec) and luminosity distance etc.
- Supports flat, open & general type of universe
- Adapted from Ned Wright's Cosmology
   Calculator