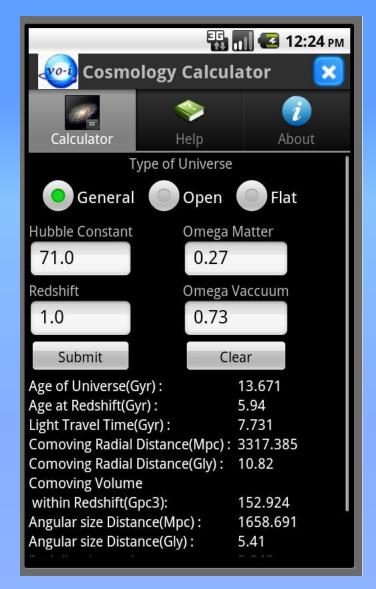

### Cosmology Calculator

- Stand alone application for android
- User inputs values for Hubble constant,
   Omega(matter), Omega(vacuum) and redshift.
- Output: Age of universe, co-moving radial distance, angular size distance, scale (kpc/arcsec) and luminosity distance etc.
- Supports flat, open & general type of universe
- Adapted from Ned Wright's Cosmology
   Calculator