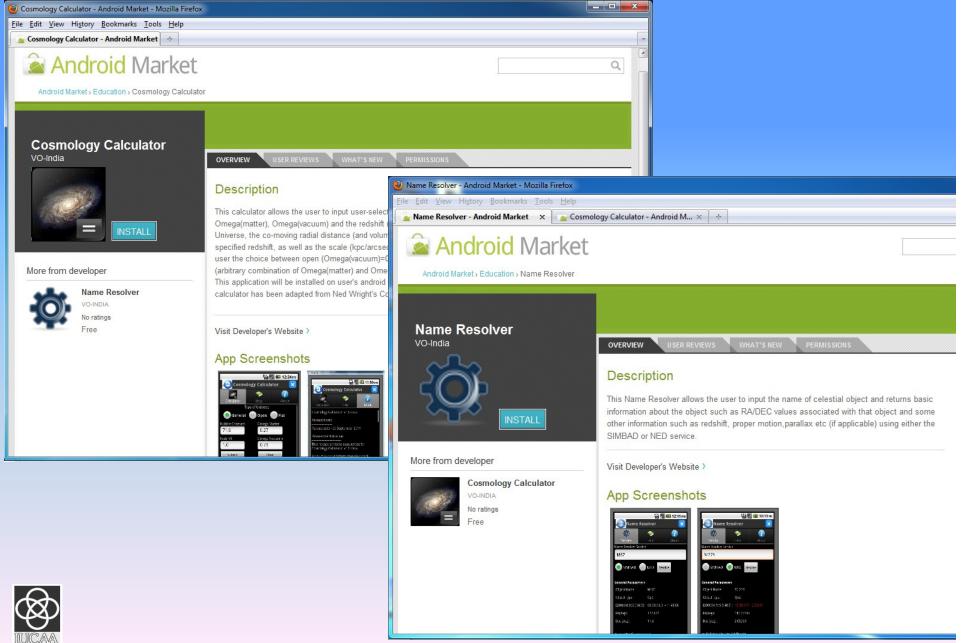

umber of hardware
- Large number of android users





#### Name Resolver

- User inputs celestial object name
- App returns RA/DEC plus some basic information associated with object
- Also returns redshift, proper motion & parallax (if available)
- It uses either SIMBAD or NED service
- Access default internet connection















### Cosmology Calculator

- Stand alone application for android
- User inputs values for Hubble constant,
   Omega(matter), Omega(vacuum) and redshift.
- Output: Age of universe, co-moving radial distance, angular size distance, scale (kpc/arcsec) and luminosity distance etc.
- Supports flat, open & general type of universe
- Adapted from Ned Wright's Cosmology
   Calculator













### VO-India on Android Market





### VO-India on Android Market







#### Future Plans

- Integration of Cosmology Calculator with Name Resolver
- Adding miscellaneous functionality
- Visibility Calculator for SALT??





# Thank You

**Virtual Observatory - India**