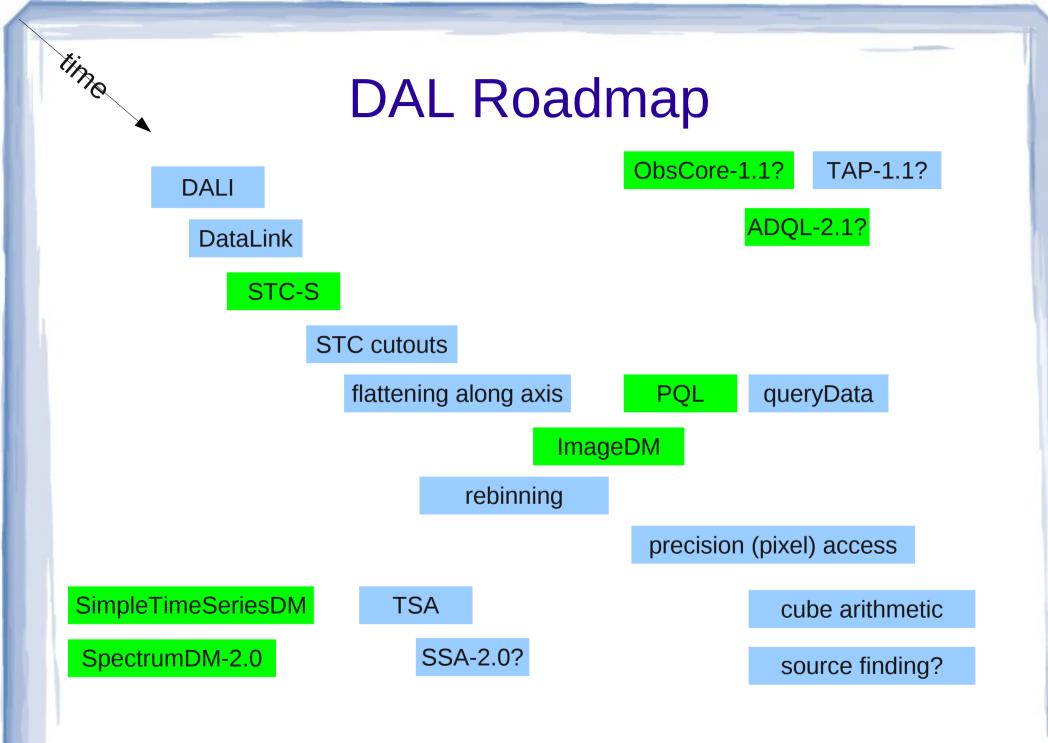

# DataLink

- WD-DataLink-1.0 is late (imminent)
  - half-session this interop
  - DAL-WG review: October 2013
- still on track:
  - PR-DataLink-1.0 in November 2013
  - REC-DataLink-1.0: end of 2013

STC-S

- WD-STC-S-1.0: Sept 2013 (late)
  - review and discussion this interop
  - refine roadmap to REC

#### plan: variant of SSA for the time domain

- relax service requirements
- using Simple Time Series DM
- no activity

### CSP: Data Cubes

- summer: prototype required capabilities
  - telecon (july)
  - summary/draft on mailing list, some discussions over summer
- plan: informed discussions & decision this week