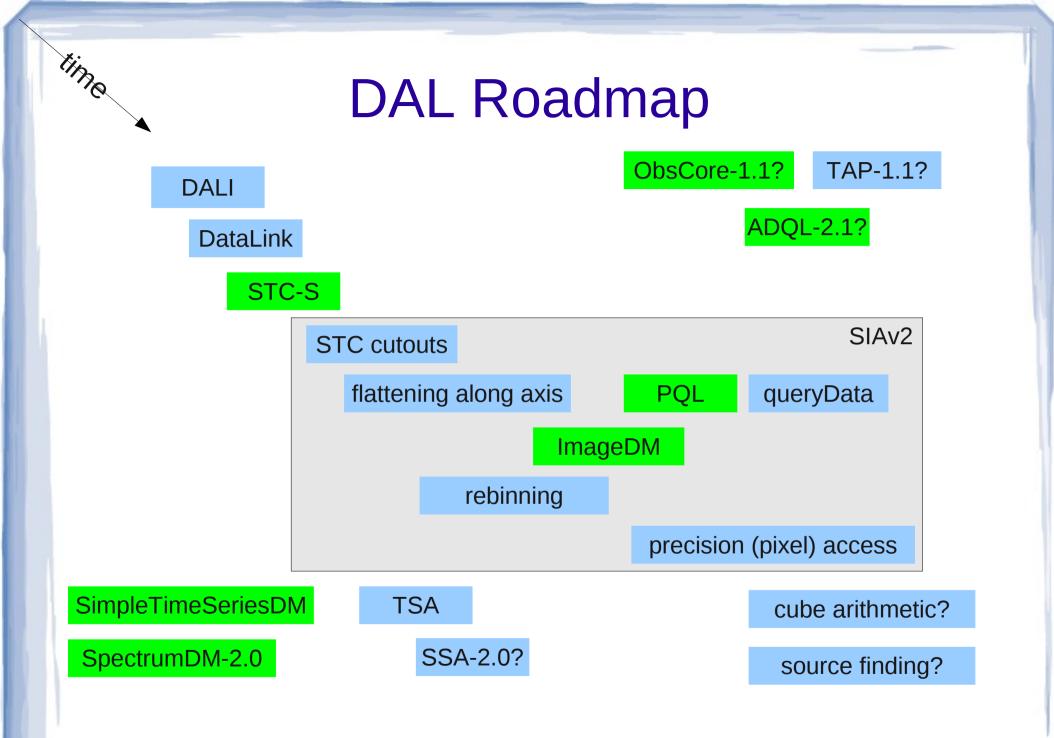

# DataLink

- WD-DataLink-1.0 is late (imminent)
  - half-session this interop
  - DAL-WG review: October 2013
- still on track:
  - PR-DataLink-1.0 in November 2013
  - REC-DataLink-1.0: end of 2013

STC-S

- WD-STC-S-1.0: Sept 2013 (late)
  - review and discussion this interop
  - refine roadmap to REC

#### plan: variant of SSA for the time domain

- relax service requirements
- using Simple Time Series DM
- no activity

### CSP: Data Cubes

- summer: prototype required capabilities
  - telecon (july)
  - summary/draft on mailing list, some discussions over summer
- plan: informed discussions & decision this week